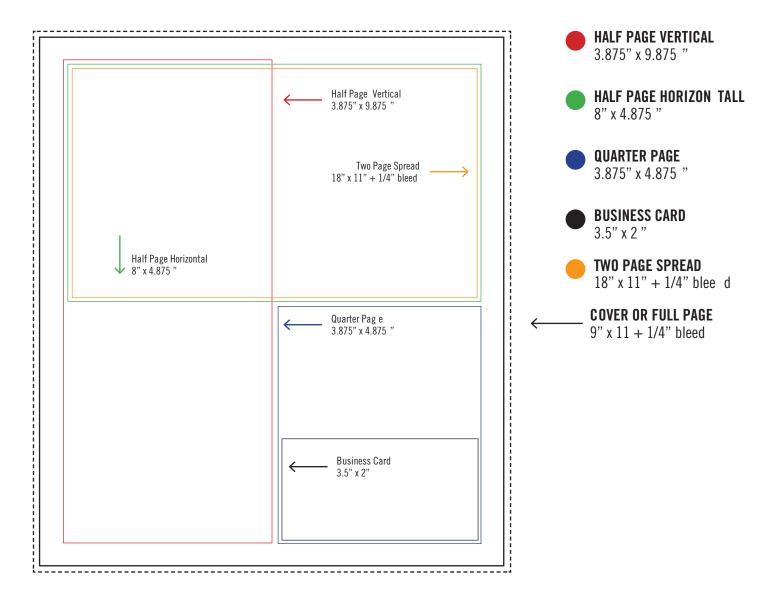

# HALF PAGE **BUSINESS CARD** QUARTER PAGE

#### AD RATES

Program will be printed in 9" x 11" perfect bound format.

**BACK COVER** \$3,000

**INSIDE FRONT COVER** \$3,000

**INSIDE BACK COVER \$2,000** 

TWO PAGE SPREAD \$2,500

**FULL PAGE** \$1,250

HALF PAGE (HORIZONTAL OR VERTICAL) \$700

**QUARTER PAGE \$500** 

**BUSINESS CARD SIZE** \$200

## **REGISTRATION FORM**

YES, I WANT TO PROMOTE MY BUSINESS TO THE DISCERNING AUDIENCE.

| COMPANY NAME:                                               |                                           | PRIMARY CONTACT:                                                                             |
|-------------------------------------------------------------|-------------------------------------------|----------------------------------------------------------------------------------------------|
| MAILING ADDRESS FOR LOAD                                    | -IN PACKET:                               |                                                                                              |
|                                                             |                                           |                                                                                              |
| OFFICE PHONE MUMBER:                                        |                                           | EMAIL:                                                                                       |
| CELL NUMBER:                                                |                                           | ON-SITE CONTACT PHONE:                                                                       |
| CREDIT CARD NUMBER:                                         |                                           |                                                                                              |
| TYPE: CVC:                                                  |                                           | EXPIRATION DATE:                                                                             |
| SPONSOR SIGNATURE:                                          |                                           | DATE:                                                                                        |
| FORM COMPLETED BY                                           | DECEMBER 15TH FOR 10% DISCOUNT            |                                                                                              |
| AD RATES AND S Program will be printed CHECK THE AD SIZE YO | d in 9" x 11" perfect bound format.       |                                                                                              |
| ☐ BACK COVER 9" x                                           | 11" + 1/4" bleed\$3,000                   | ☐ HALF PAGE (HORIZONTAL) 8" x 4.875" \$700                                                   |
| ☐ INSIDE FRONT COV                                          | <b>/ER</b> 18" x 11" + 1/4" bleed \$3,000 | ☐ HALF PAGE (VERTICAL) 3.875" x 9.875" \$700                                                 |
| ☐ INSIDE BACK COVE                                          | <b>ER</b> 9" x 11" + 1/4" bleed \$2,000   | QUARTER PAGE 3.875" x 4.875"\$500                                                            |
| TWO PAGE SPREAD                                             | 18" x 11" + 1/4" bleed \$2,500            | <b>BUSINESS CARD SIZE</b> 3.5" x 2"\$200                                                     |
| ☐ <b>FULL PAGE</b> 9" x 1                                   | 1" + 1/4" bleed\$1,250                    | BUSINESS LISTING\$100 (Includes eight words of description + address / phone / web address.) |