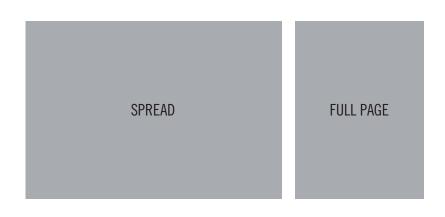

#### AD RATES

Program will be printed in 9" x 11" perfect bound format.

**BACK COVER** \$3,000

**INSIDE FRONT COVER** \$3,000

**INSIDE BACK COVER \$2,000** 

TWO PAGE SPREAD \$2,500

**FULL PAGE** \$1,250

HALF PAGE (HORIZONTAL OR VERTICAL) \$700

## **REGISTRATION FORM**

YES, I WANT TO PROMOTE MY BUSINESS TO THE DISCERNING AUDIENCE.

| COMPANY NAME:                                               |                                           | PRIMARY CONTACT:                                                                             |
|-------------------------------------------------------------|-------------------------------------------|----------------------------------------------------------------------------------------------|
| MAILING ADDRESS FOR LOAD                                    | -IN PACKET:                               |                                                                                              |
|                                                             |                                           |                                                                                              |
| OFFICE PHONE MUMBER:                                        |                                           | EMAIL:                                                                                       |
| CELL NUMBER:                                                |                                           | ON-SITE CONTACT PHONE:                                                                       |
| CREDIT CARD NUMBER:                                         |                                           |                                                                                              |
| TYPE: CVC:                                                  |                                           | EXPIRATION DATE:                                                                             |
| SPONSOR SIGNATURE:                                          |                                           | DATE:                                                                                        |
| FORM COMPLETED BY                                           | DECEMBER 15TH FOR 10% DISCOUNT            |                                                                                              |
| AD RATES AND S Program will be printed CHECK THE AD SIZE YO | d in 9" x 11" perfect bound format.       |                                                                                              |
| ☐ BACK COVER 9" x                                           | 11" + 1/4" bleed\$3,000                   | ☐ HALF PAGE (HORIZONTAL) 8" x 4.875" \$700                                                   |
| ☐ INSIDE FRONT COV                                          | <b>/ER</b> 18" x 11" + 1/4" bleed \$3,000 | ☐ HALF PAGE (VERTICAL) 3.875" x 9.875" \$700                                                 |
| ☐ INSIDE BACK COVE                                          | <b>ER</b> 9" x 11" + 1/4" bleed \$2,000   | QUARTER PAGE 3.875" x 4.875"\$500                                                            |
| TWO PAGE SPREAD                                             | 18" x 11" + 1/4" bleed \$2,500            | <b>BUSINESS CARD SIZE</b> 3.5" x 2"\$200                                                     |
| ☐ <b>FULL PAGE</b> 9" x 1                                   | 1" + 1/4" bleed\$1,250                    | BUSINESS LISTING\$100 (Includes eight words of description + address / phone / web address.) |