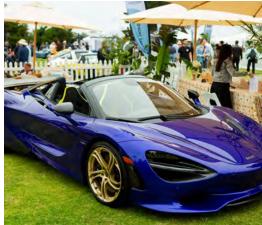

The La Jolla Concours d'Elegance features various types of fine automobile gems. Past years have showcased horseless carriages, Italian marques, British marques, Woodies, 50's classics, American sports cars, and the automobiles of Carroll Shelby. Spectators from all over the nation come to the breathtaking shores of La Jolla to view their favorite classics.

### LA JOLLA CONCOURS D'ELEGANCE RECAP