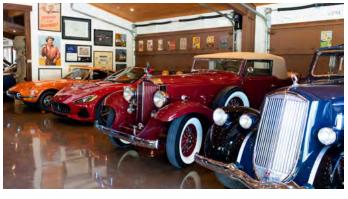

The La Jolla Concours d'Elegance features various types of fine automobile gems. Past years have showcased horseless carriages, Italian marques, British marques, Woodies, 50's classics, American sports cars, and the automobiles of Carroll Shelby. Spectators from all over the nation come to the breathtaking shores of La Jolla to view their favorite classics.