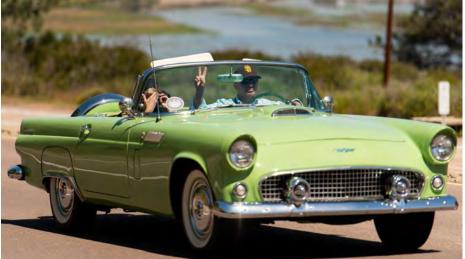

The La Jolla Concours d'Elegance features various types of fine automobile gems. Past years have showcased horseless carriages, Italian marques, British marques, Woodies, 50's classics, American sports cars, and the automobiles of Carroll Shelby. Spectators from all over the nation come to the breathtaking shores of La Jolla to view their favorite classics.

### LA JOLLA TOUR d'ELEGANCE